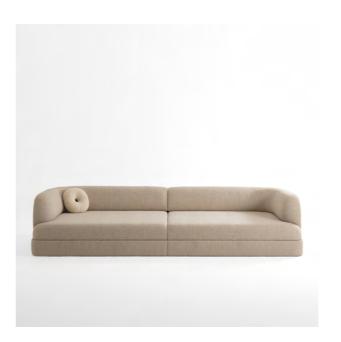

## **NUMA**

• SOFA

The NUMA sofa embodies Parisian elegance. Its timeless style is expressed through softly rounded upholstery, especially in the backrest, which gently embraces the body.

Designed as a true breath of comfort, NUMA invites relaxation. Its enveloping curves allow you to fully sink in. It becomes a refuge, a place to pause, a moment out of time.

Available in a cinema-style version, to stretch out into its generous depth, or as a modular version, it adapts effortlessly to all living arrangements.