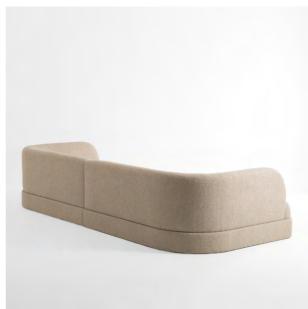

Available in a cinema-style version, to stretch out into its generous depth, or as a modular version, it adapts effortlessly to all living arrangements.

#### DIMENSIONS

L 345 x P 150 x H 73,5 cm W 135,8 x D 59 x H 28,9 in

REF. ASS-J001-P150