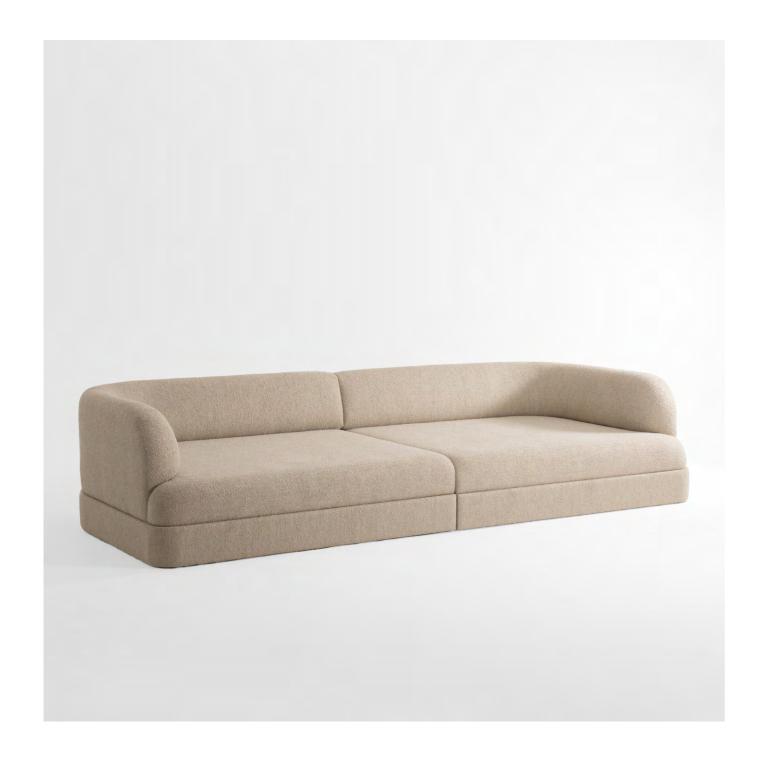

## **NUMA**

• SOFA

The NUMA sofa embodies Parisian elegance. Its timeless style is expressed through softly rounded upholstery, especially in the backrest, which gently embraces the body.

Designed as a true breath of comfort, NUMA invites relaxation. Its enveloping curves allow you to fully sink in. It becomes a refuge, a place to pause, a moment out of time.

Available in a cinema-style version, to stretch out into its generous depth, or as a modular version, it adapts effortlessly to all living arrangements.

#### DIMENSIONS

L 345 x P 150 x H 73,5 cm W 135,8 x D 59 x H 28,9 in

REF. ASS-J001-P150