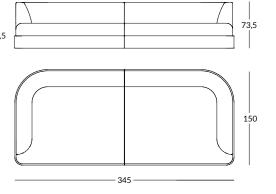

#### DIMENSIONS

L 345 x P 150 x H 73,5 cm W 135,8 x D 59 x H 28,9 in

REF. ASS-J001-P150