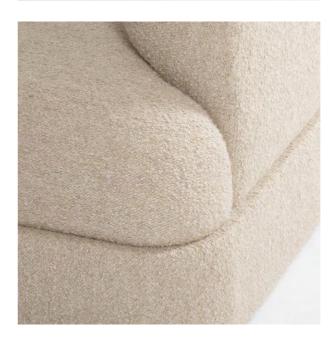

## 

# **NUMA**

SOFA









## **NUMA**

• SOFA

The NUMA sofa embodies Parisian elegance. Its timeless style is expressed through softly rounded upholstery, especially in the backrest, which gently embraces the body.

Designed as a true breath of comfort, NUMA invites relaxation. Its enveloping curves allow you to fully sink in. It becomes a refuge, a place to pause, a moment out of time.

Available in a cinema-style version, to stretch out into its generous depth, or as a modular version, it adapts effortlessly to all living arrangements.

#### DIMENSIONS

L 345 x P 150 x H 73,5 cm W 135,8 x D 59 x H 28,9 in

REF. ASS-J001-P150

### MATERIALS

Upholstered structure and seating