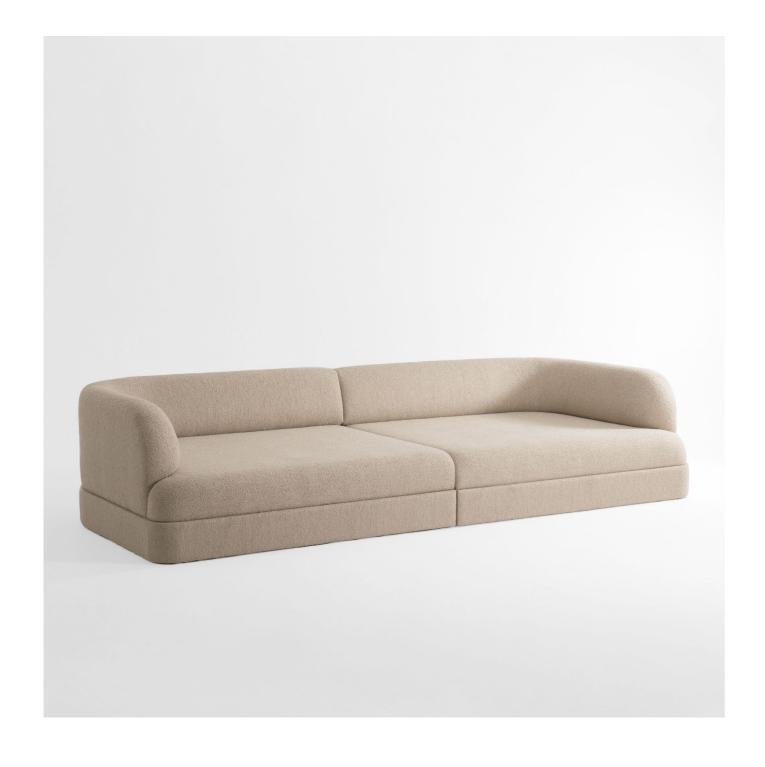

## **NUMA**

• SOFA

The NUMA sofa embodies Parisian elegance. Its timeless style is expressed through softly rounded upholstery, especially in the backrest, which gently embraces the body.

Designed as a true breath of comfort, NUMA invites relaxation. Its enveloping curves allow you to fully sink in. It becomes a refuge, a place to pause, a moment out of time.

Available in a cinema-style version, to stretch out into its generous depth, or as a modular version, it adapts effortlessly to all living arrangements.

### DIMENSIONS

L 345 x P 150 x H 75,5 cm W 135.83 x D 59.06 x H 29.72 in

REF. ASS-J001-P150