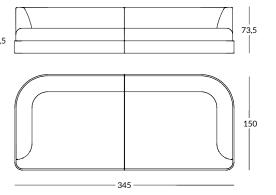

### DIMENSIONS

L 345 x P 150 x H 75,5 cm W 135.83 x D 59.06 x H 29.72 in

REF. ASS-J001-P150