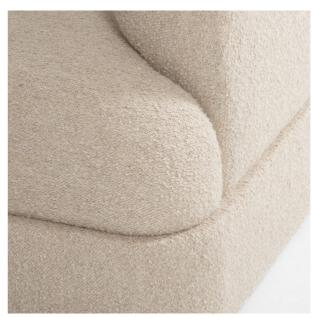

## 

# NUMA

SOFA









## **NUMA**

• SOFA

The NUMA sofa embodies Parisian elegance. Its timeless style is expressed through softly rounded upholstery, especially in the backrest, which gently embraces the body.

Designed as a true breath of comfort, NUMA invites relaxation. Its enveloping curves allow you to fully sink in. It becomes a refuge, a place to pause, a moment out of time.

Available in a cinema-style version, to stretch out into its generous depth, or as a modular version, it adapts effortlessly to all living arrangements.

### DIMENSIONS

L 345 x P 150 x H 75,5 cm W 135.83 x D 59.06 x H 29.72 in

REF. ASS-J001-P150

### MATERIALS

Upholstered structure and seating