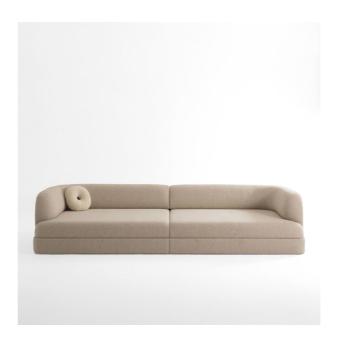

## **NUMA**

• SOFA

The NUMA sofa embodies Parisian elegance. Its timeless style is expressed through softly rounded upholstery, especially in the backrest, which gently embraces the body.

Designed as a true breath of comfort, NUMA invites relaxation. Its enveloping curves allow you to fully sink in. It becomes a refuge, a place to pause, a moment out of time.

Available in a cinema-style version, to stretch out into its generous depth, or as a modular version, it adapts effortlessly to all living arrangements.