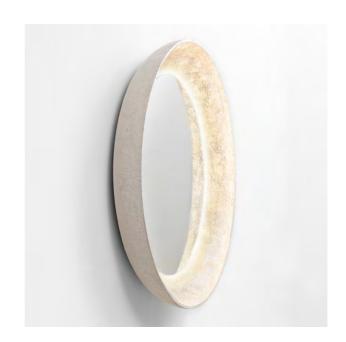

# • WALL MIRROR - WHITE GOLD LEAF

The JELLYFISH collection captivates not only with its aquatic reference but also with the choice of its flagship material. The table lamps charm with their tangible texture in chamotte plaster and their presence in space. A round mirror, with indirect light that enhances the textured material, completes the collection.

This mirror adorned with white gold leaf is a limited, numbered and signed edition.

Edited by Theoreme Editions

#### MATERIALS

Chamotte plaster and white gold leaf

\*Plaster is a handcrafted material. Slight color variations may occur.

LIGHT GREY