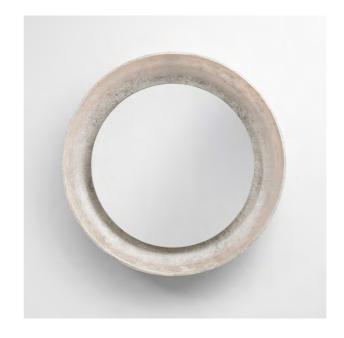

# • WALL MIRROR - WHITE GOLD LEAF

The JELLYFISH collection captivates not only with its aquatic reference but also with the choice of its flagship material. The table lamps charm with their tangible texture in chamotte plaster and their presence in space. A round mirror, with indirect light that enhances the textured material, completes the collection.

This mirror adorned with white gold leaf is a limited, numbered and signed edition.

Edited by Theoreme Editions

#### MATERIALS

Chamotte plaster and white gold leaf

\*Plaster is a handcrafted material. Slight color variations may occur.

LIGHT GREY