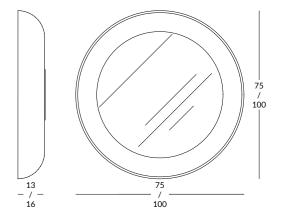

#### DIMENSIONS

Ø 75 x P 13 cm / Ø 100 x P 16 cm Ø 29,5 x D 5,1 in / Ø 39,4 x D 6,3 in

REF. MIR-B002-75 / MIR-B002-100