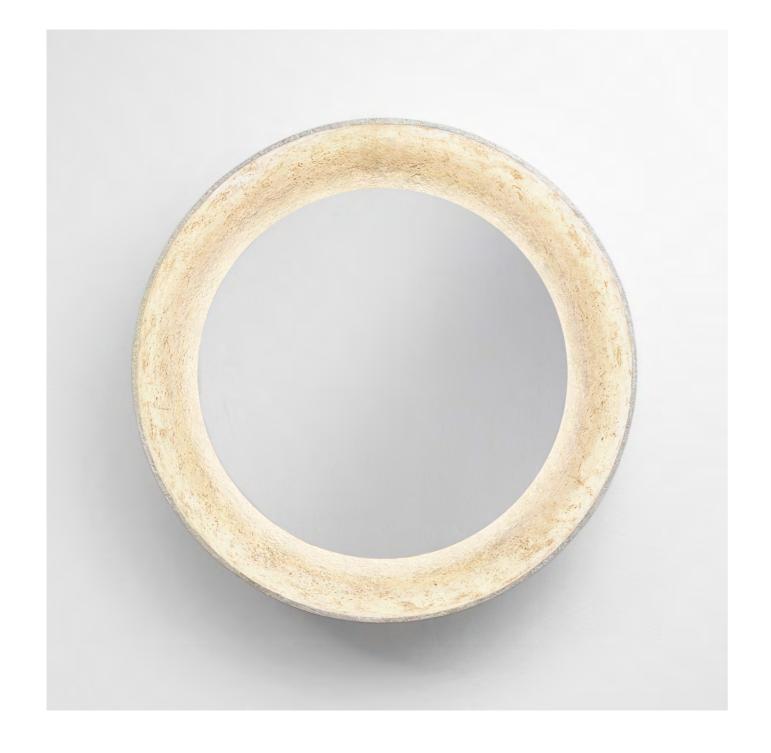

# • WALL MIRROR - WHITE GOLD LEAF

The JELLYFISH collection captivates not only with its aquatic reference but also with the choice of its flagship material. The table lamps charm with their tangible texture in chamotte plaster and their presence in space. A round mirror, with indirect light that enhances the textured material, completes the collection.

This mirror adorned with white gold leaf is a limited, numbered and signed edition.

Edited by Theoreme Editions

#### MATERIALS

Chamotte plaster and white gold leaf

\*Plaster is a handcrafted material. Slight color variations may occur.

LIGHT GREY