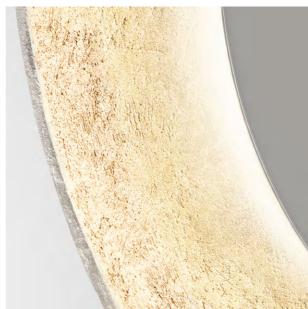

#### MATERIALS

Chamotte plaster and white gold leaf

\*Plaster is a handcrafted material. Slight color variations may occur.

LIGHT GREY