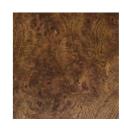

The oak burl that adorns the tops, reveals imaginary and unique landscapes, and enlivens table, bench or sideboard.

#### MATERIALS

Fluted oak and top in oak burl

\* Wood is a natural material, variations in color and shade may occur.