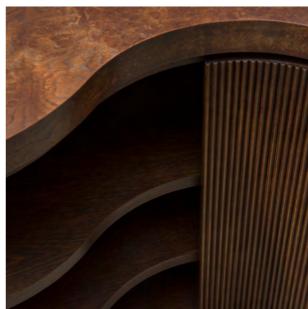

## • SIDEBOARD 2 WAVES

The ARY collection challenges with its free forms and artisanal virtuosity. The undulations formed by the fluted wood create a fluid rhythm and give the furniture all its rarity and uniqueness.

The oak burl that adorns the tops, reveals imaginary and unique landscapes, and enlivens table, bench or sideboard.

#### MATERIALS

Fluted oak and top in oak burl

\* Wood is a natural material, variations in color and shade may occur.