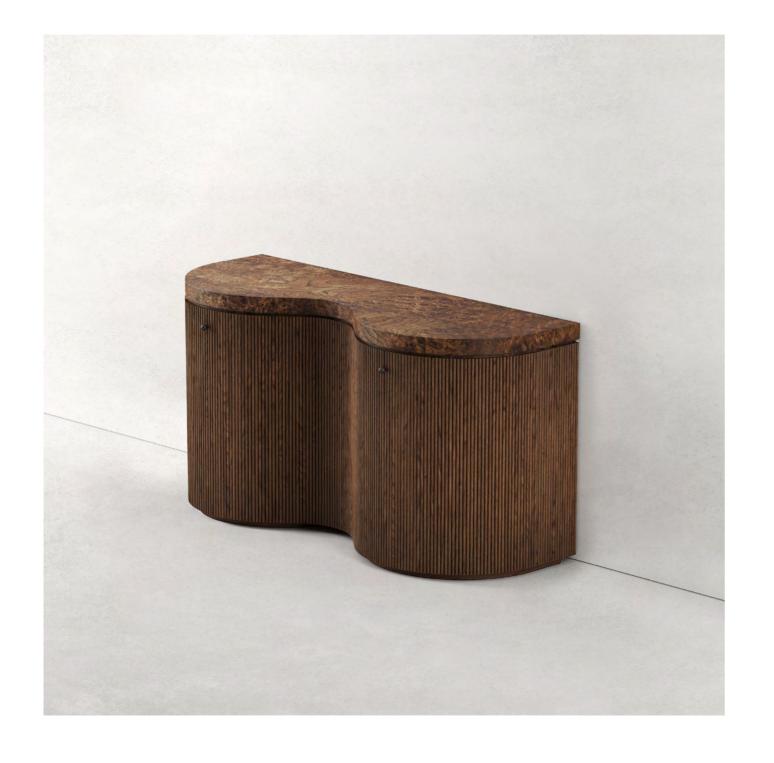

## SIDEBOARD 2 WAVES

## • SIDEBOARD 2 WAVES

The ARY collection challenges with its free forms and artisanal virtuosity. The undulations formed by the fluted wood create a fluid rhythm and give the furniture all its rarity and uniqueness.

The oak burl that adorns the tops, reveals imaginary and unique landscapes, and enlivens table, bench or sideboard.

#### MATERIALS

Fluted oak and top in oak burl

\* Wood is a natural material, variations in color and shade may occur.