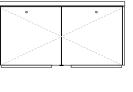

## SIDEBOARD 2 WAVES

## • SIDEBOARD 2 WAVES

The ARY collection challenges with its free forms and artisanal virtuosity. The undulations formed by the fluted wood create a fluid rhythm and give the furniture all its rarity and uniqueness.

#### DIMENSIONS

L 144 x P 50 x H 75 cm W 56,7 x D 19,7 x H 29,5 in \*Adjustable shelves

REF. RAN-C004-144