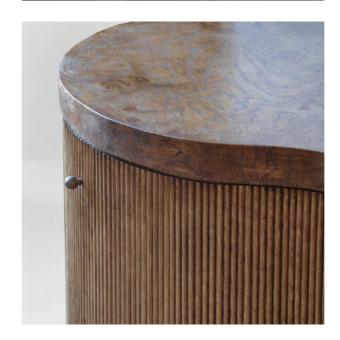

The oak burl that adorns the tops, reveals imaginary and unique landscapes, and enlivens table, bench or sideboard.

#### MATERIALS

Fluted oak and top in oak burl

\* Wood is a natural material, variations in color and shade may occur.