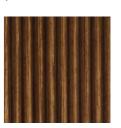

## • SIDEBOARD 2 WAVES

The ARY collection challenges with its free forms and artisanal virtuosity. The undulations formed by the fluted wood create a fluid rhythm and give the furniture all its rarity and uniqueness.

#### MATERIALS

Fluted oak and top in oak burl

\* Wood is a natural material, variations in color and shade may occur.