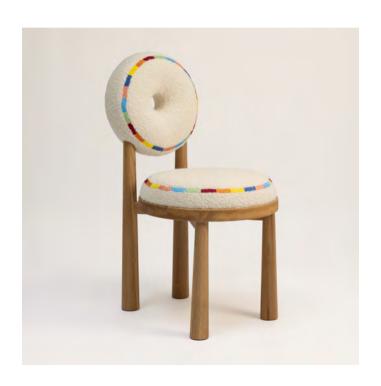

## **BABA**

**CHAIR** 

The BABA capsule collection, full of curves and rounded shapes, is made up of comforting and instinctive pieces.

The interplay of forms and the voluptuousness of the materials bring a tangible presence and softness to any interior.

Through this collaboration, the union of the creative worlds of Emmanuelle Simon and Mira Mikati gives rise to a luminous and joyful reinterpretation of the BABA pieces.

A graphic pattern with bold chromatic tones, a design of intertwining lines, like a sun shining in a thousand colors.

The handcrafted embroideries, entirely made by hand, make each piece singular and unique.

## **BABA CAPSULE COLLECTION**

CHAISE

Materials: Brushed solid oak and fabric, with handmade embroidery Dimensions: L 46 x P 61 x H 89 cm