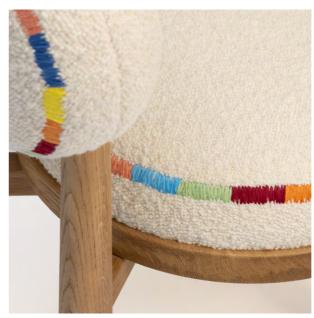

The handcrafted embroideries, entirely made by hand, make each piece singular and unique.

#### MATERIALS

Brushed solid oak and fabric, with handmade embroidery