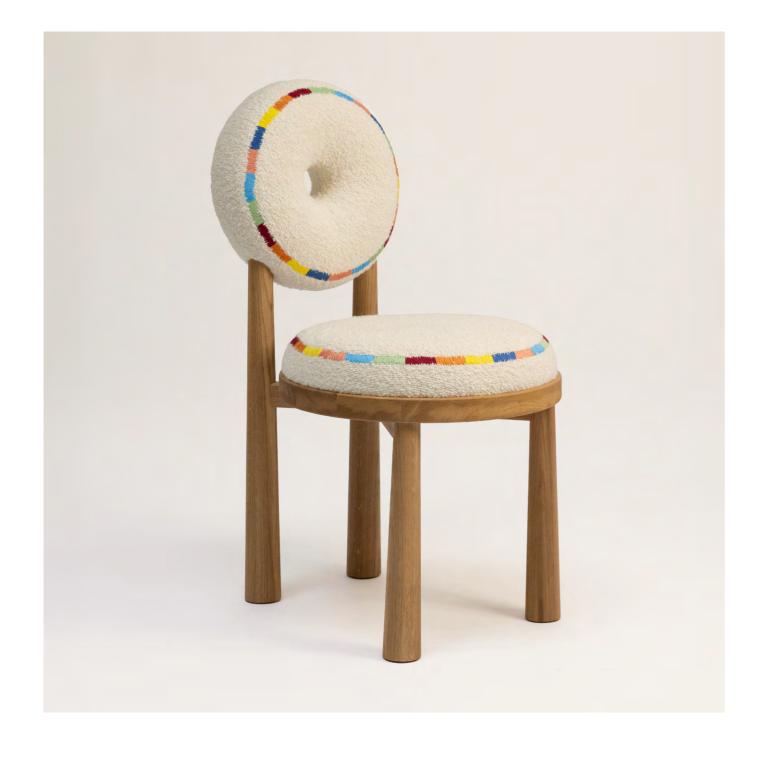

## EMBROIDERED CHAIR

## **BABA × MIRA MIKATI**

### • EMBROIDERED CHAIR

Through this collaboration, the union of the creative worlds of Emmanuelle Simon and Mira Mikati gives rise to a luminous and joyful reinterpretation of the BABA pieces.

A graphic pattern with bold chromatic tones, a design of intertwining lines, like a sun shining in a thousand colors.

The handcrafted embroideries, entirely made by hand, make each piece singular and unique.

#### MATERIALS

Brushed solid oak and fabric, with handmade embroidery