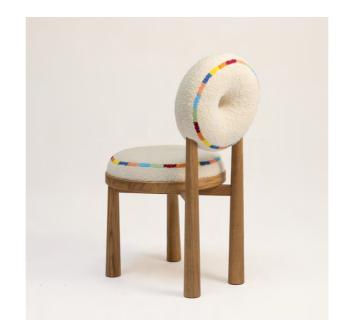

## EMBROIDERED CHAIR

## **BABA × MIRA MIKATI**

### • EMBROIDERED CHAIR

Through this collaboration, the union of the creative worlds of Emmanuelle Simon and Mira Mikati gives rise to a luminous and joyful reinterpretation of the BABA pieces.

A graphic pattern with bold chromatic tones, a design of intertwining lines, like a sun shining in a thousand colors.

The handcrafted embroideries, entirely made by hand, make each piece singular and unique.

#### MATERIALS

Brushed solid oak and fabric, with handmade embroidery