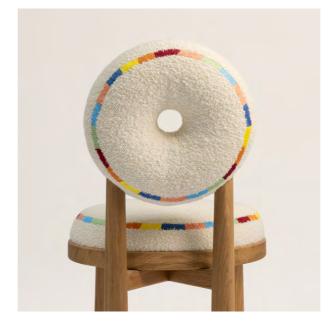

### • EMBROIDERED CHAIR

Through this collaboration, the union of the creative worlds of Emmanuelle Simon and Mira Mikati gives rise to a luminous and joyful reinterpretation of the BABA pieces.

A graphic pattern with bold chromatic tones, a design of intertwining lines, like a sun shining in a thousand colors.

The handcrafted embroideries, entirely made by hand, make each piece singular and unique.