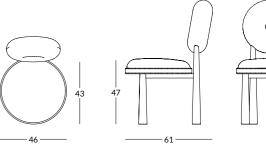

#### DIMENSIONS

L 46 x P 61 x H 89 cm W 18,1 x D 24 x H 35 in

REF. ASS-D001-MM