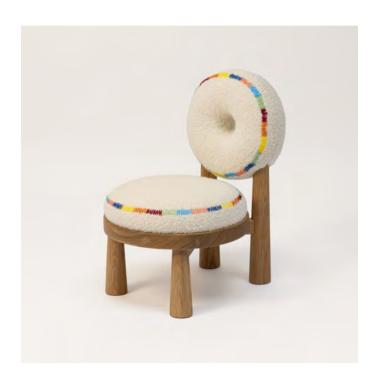

## **EMMANUELLE SIMON**

MIRA MIKATI

LITTLE CHAIR

The BABA capsule collection, full of curves and rounded shapes, is made up of comforting and instinctive pieces.

The interplay of forms and the voluptuousness of the materials bring a tangible presence and softness to any interior.

Through this collaboration, the union of the creative worlds of Emmanuelle Simon and Mira Mikati gives rise to a luminous and joyful reinterpretation of the BABA pieces.

A graphic pattern with bold chromatic tones, a design of intertwining lines, like a sun shining in a thousand colors.

The handcrafted embroideries, entirely made by hand, make each piece singular and unique.

## **BABA CAPSULE COLLECTION**

LITTLE CHAIR

Materials: Brushed solid oak and fabric, with handmade embroidery Dimensions: L 38 x P 50 x H 58 cm