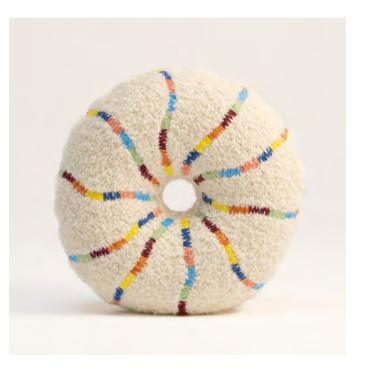

## **BABA** CUSHION

EMMANUELLE SIMON X MIRA MIKATI

 $\square$ 

The BABA capsule collection, full of curves and rounded shapes, is made up of comforting and instinctive pieces. The interplay of forms and the voluptuousness of the materials bring a tangible presence and softness to any interior.

Through this collaboration, the union of the creative worlds of Emmanuelle Simon and Mira Mikati gives rise to a luminous and joyful reinterpretation of the BABA pieces.

A graphic pattern with bold chromatic tones, a design of intertwining lines, like a sun shining in a thousand colors. The handcrafted embroideries, entirely made by hand, make each piece singular and unique.

> BABA CAPSULE COLLECTION CUSHION

Materials: Fabric, with handmade embroidery Dimensions: Ø 38 x P 14 cm

WWW.EMMANUELLESIMON.COM