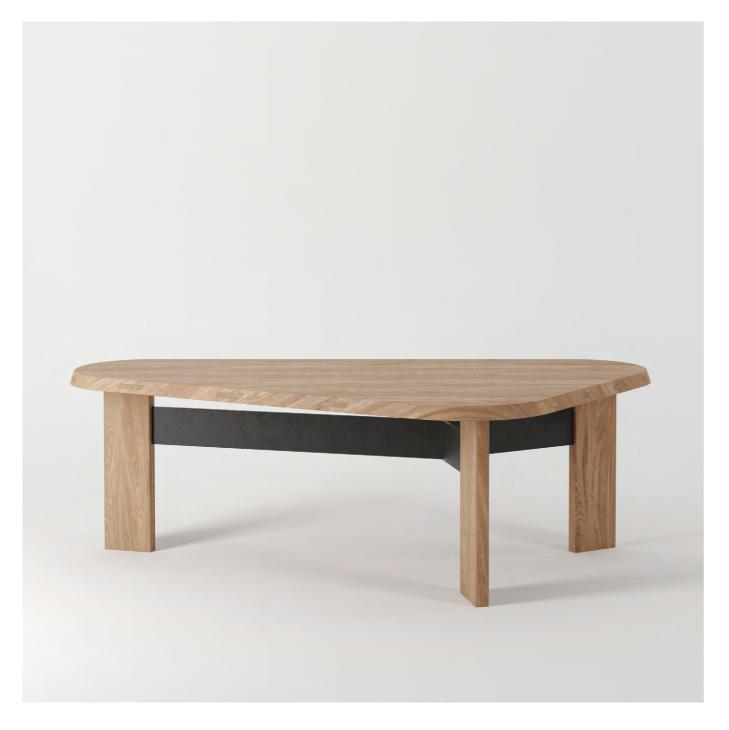

## **ELLY** • DINING TABLE / DESK

The ELLY collection celebrates the presence of material with its thick solid wood tabletops and traditionally joined beveled edges. In natural oak or black-patinated Assamela, the texture of the brushed solid wood, combined with blackened metal, enhances the tactile aspect of these expressive pieces. The ELLY table, with its asymmetrical triangular shapes, can be used as a dining table or a desk, and can be experienced individually or in combination.

## DIMENSIONS

L 226 x P 120 x H 73 cm W 89 x D 47,2 x H 28,7 in

REF. TAB-B001-CH

## MATERIALS

Brushed solid oak and blackened metal