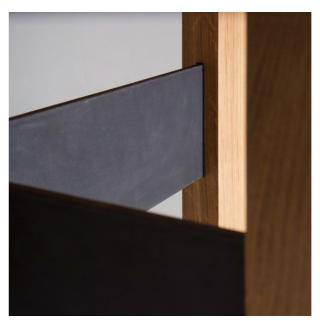

## **ELLY** DINING TABLE / DESK









## **ELLY** • DINING TABLE / DESK

The ELLY collection celebrates the presence of material with its thick solid wood tabletops and traditionally joined beveled edges. In natural oak or black-patinated Assamela, the texture of the brushed solid wood, combined with blackened metal, enhances the tactile aspect of these expressive pieces. The ELLY table, with its asymmetrical triangular shapes, can be used as a dining table or a desk, and can be experienced individually or in combination.

## DIMENSIONS

L 226 x P 120 x H 73 cm W 89 x D 47,2 x H 28,7 in

REF. TAB-B001-CH

## MATERIALS

Brushed solid oak and blackened metal