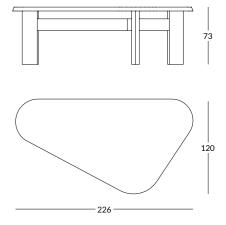

## DIMENSIONS

L 226 x P 120 x H 73 cm W 89 x D 47,2 x H 28,7 in

REF. TAB-B001-CH