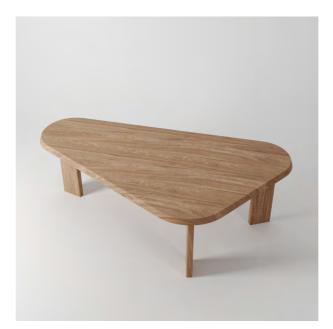

## **ELLY** • DINING TABLE / DESK

The ELLY collection celebrates the presence of material with its thick solid wood tabletops and traditionally joined beveled edges. In natural oak or black-patinated Assamela, the texture of the brushed solid wood, combined with blackened metal, enhances the tactile aspect of these expressive pieces. The ELLY table, with its asymmetrical triangular shapes, can be used as a dining table or a desk, and can be experienced individually or in combination.

## DIMENSIONS

L 226 x P 120 x H 73 cm W 89 x D 47,2 x H 28,7 in

REF. TAB-B001-CH

## MATERIALS

Brushed solid oak and blackened metal