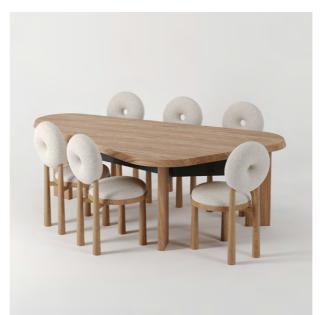

## **ELLY** • DINING TABLE / DESK

The ELLY collection celebrates the presence of material with its thick solid wood tabletops and traditionally joined beveled edges. In natural oak or black-patinated Assamela, the texture of the brushed solid wood, combined with blackened metal, enhances the tactile aspect of these expressive pieces. The ELLY table, with its asymmetrical triangular shapes, can be used as a dining table or a desk, and can be experienced individually or in combination.