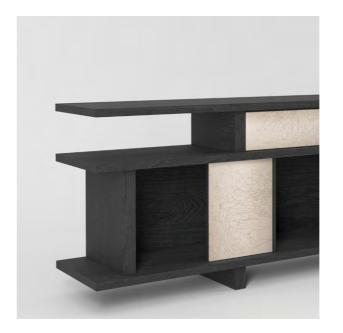

## **JONATHAN**

• SIDEBOARD

The Jonathan collection blends functionality and aesthetics. The modular and customizable system of the bookshelf ensures freedom in composition and a sense of lightness in space. The combination of noble materials such as Raku, black-patinated Assamela wood, and black metal gives it a dimension that is both functional and extremely refined.

## DIMENSIONS

L 420 x P 40 x H 75 cm W 165,4 x D 15,7 x H 29,5 in \* With two drawers

REF. RAN-B002

MATERIALS

Raku, blackened solid wood and metal

\*Raku is an artisanal process. The density of the cracks is random and unique.