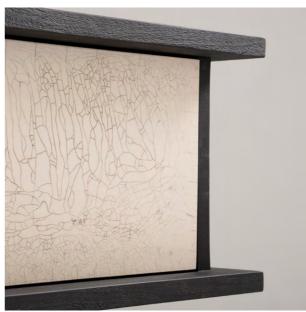

## **JONATHAN**

• SIDEBOARD

The Jonathan collection blends functionality and aesthetics. The modular and customizable system of the bookshelf ensures freedom in composition and a sense of lightness in space. The combination of noble materials such as Raku, black-patinated Assamela wood, and black metal gives it a dimension that is both functional and extremely refined.

## DIMENSIONS

L 420 x P 40 x H 75 cm W 165,4 x D 15,7 x H 29,5 in \* With two drawers

REF. RAN-B002

MATERIALS

Raku, blackened solid wood and metal

\*Raku is an artisanal process. The density of the cracks is random and unique.