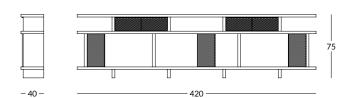

## DIMENSIONS

L 420 x P 40 x H 75 cm W 165,4 x D 15,7 x H 29,5 in \* With two drawers

REF. RAN-B002

MATERIALS

Raku, blackened solid wood and metal

\*Raku is an artisanal process. The density of the cracks is random and unique.