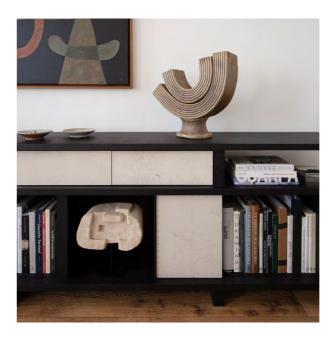

## **JONATHAN**

• SIDEBOARD

The Jonathan collection blends functionality and aesthetics. The modular and customizable system of the bookshelf ensures freedom in composition and a sense of lightness in space. The combination of noble materials such as Raku, black-patinated Assamela wood, and black metal gives it a dimension that is both functional and extremely refined.