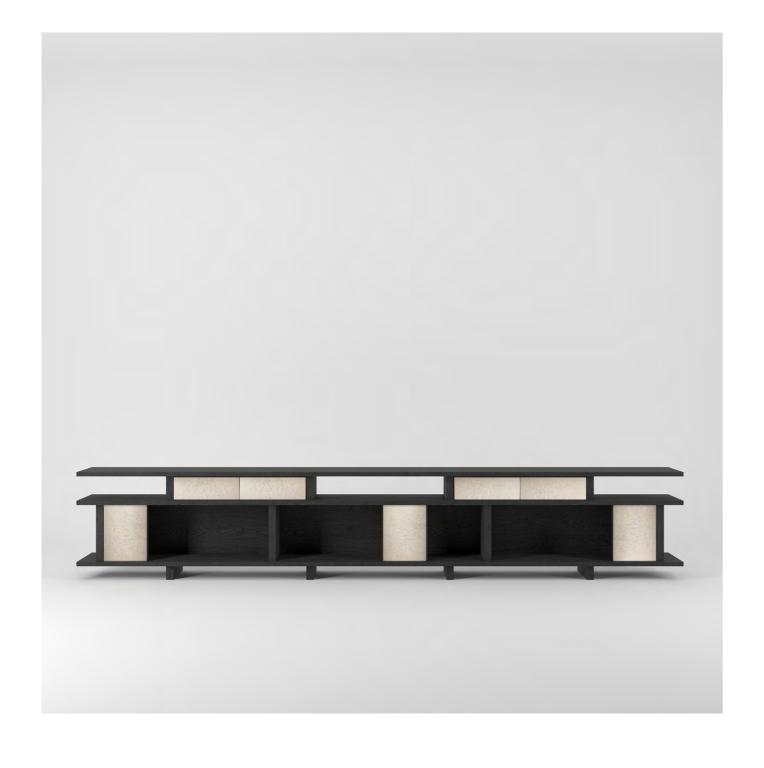

## **JONATHAN**

• SIDEBOARD

The Jonathan collection blends functionality and aesthetics. The modular and customizable system of the bookshelf ensures freedom in composition and a sense of lightness in space. The combination of noble materials such as Raku, black-patinated Assamela wood, and black metal gives it a dimension that is both functional and extremely refined.

## DIMENSIONS

L 420 x P 40 x H 75 cm W 165,4 x D 15,7 x H 29,5 in \* With two drawers

REF. RAN-B002

MATERIALS

Raku, blackened solid wood and metal

\*Raku is an artisanal process. The density of the cracks is random and unique.