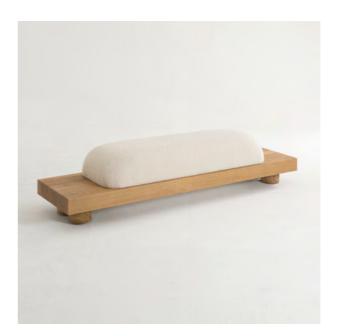

# • BENCH WITH SIDE TABLES

The NOMAD collection engages in a dialogue between wabi-sabi inspiration and French sophistication. The raw appearance of brushed wood contrasts with the upholstered curves of the seating; the minimal line merges with rounded forms, creating a harmonious and refined balance. The solid wood plank, seemingly floating, imparts a distinctive aesthetic and functional intent to the NOMAD sofa. While accommodating the seating, the overhangs on either side allow for placing and displaying items, giving a personal touch to the furniture.

#### **DIMENSIONS**

L 200 x P 45 x H 40 cm W 78,7 x D 17,7 x H 15,7 in

REF. ASS-B009

#### MATERIALS

Brushed solid oak and fabric