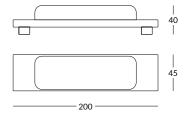

#### **DIMENSIONS**

L 200 x P 45 x H 40 cm W 78,7 x D 17,7 x H 15,7 in

REF. ASS-B009