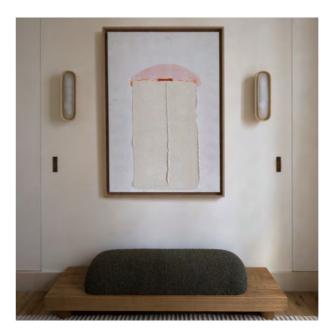

# • BENCH WITH SIDE TABLES

The NOMAD collection engages in a dialogue between wabi-sabi inspiration and French sophistication. The raw appearance of brushed wood contrasts with the upholstered curves of the seating; the minimal line merges with rounded forms, creating a harmonious and refined balance. The solid wood plank, seemingly floating, imparts a distinctive aesthetic and functional intent to the NOMAD sofa. While accommodating the seating, the overhangs on either side allow for placing and displaying items, giving a personal touch to the furniture.