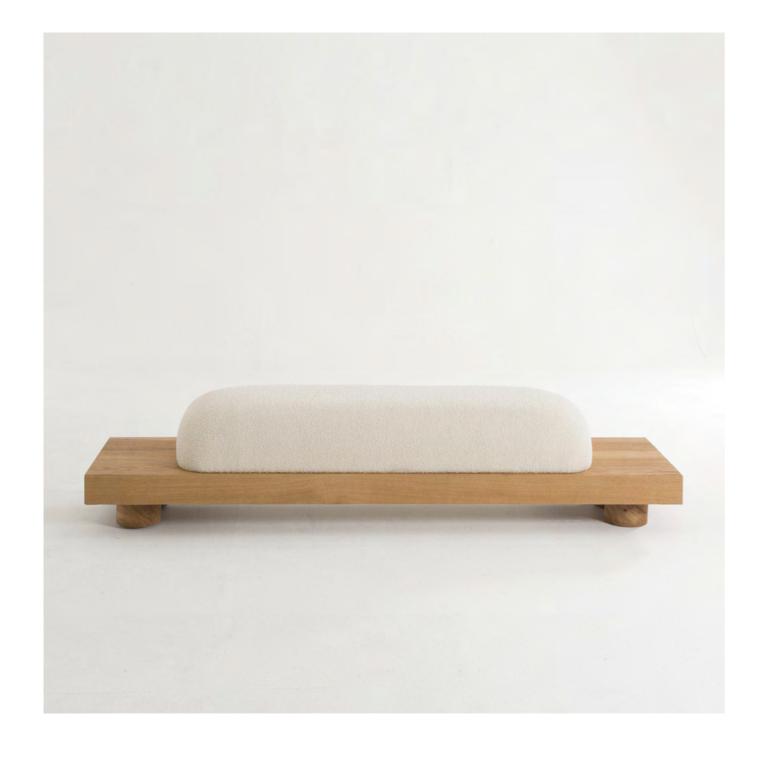

# • BENCH WITH SIDE TABLES

The NOMAD collection engages in a dialogue between wabi-sabi inspiration and French sophistication. The raw appearance of brushed wood contrasts with the upholstered curves of the seating; the minimal line merges with rounded forms, creating a harmonious and refined balance. The solid wood plank, seemingly floating, imparts a distinctive aesthetic and functional intent to the NOMAD sofa. While accommodating the seating, the overhangs on either side allow for placing and displaying items, giving a personal touch to the furniture.

#### **DIMENSIONS**

L 200 x P 45 x H 40 cm W 78,7 x D 17,7 x H 15,7 in

REF. ASS-B009

#### MATERIALS

Brushed solid oak and fabric