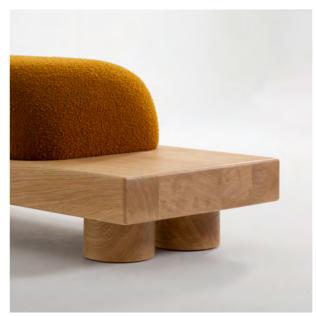

# • BENCH WITH SIDE TABLES

The NOMAD collection engages in a dialogue between wabi-sabi inspiration and French sophistication. The raw appearance of brushed wood contrasts with the upholstered curves of the seating; the minimal line merges with rounded forms, creating a harmonious and refined balance. The solid wood plank, seemingly floating, imparts a distinctive aesthetic and functional intent to the NOMAD sofa. While accommodating the seating, the overhangs on either side allow for placing and displaying items, giving a personal touch to the furniture.

#### MATERIALS

Brushed solid oak and fabric