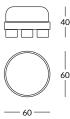

## **NOMAD**

**POUF** 









## **NOMAD**

• POUF

The NOMAD collection engages in a dialogue between wabi-sabi inspiration and French sophistication. The raw appearance of brushed wood contrasts with the upholstered curves of the seating; the minimal line merges with rounded forms, creating a harmonious and refined balance. The solid wood plank, seemingly floating, imparts a distinctive aesthetic and functional intent to the NOMAD sofa. While accommodating the seating, the overhangs on either side allow for placing and displaying items, giving a personal touch to the furniture.

## DIMENSIONS

Ø 60 x H 40 cm Ø 23,6 x H 15,7 in

REF. ASS-B008

## MATERIALS

Brushed solid oak and fabric