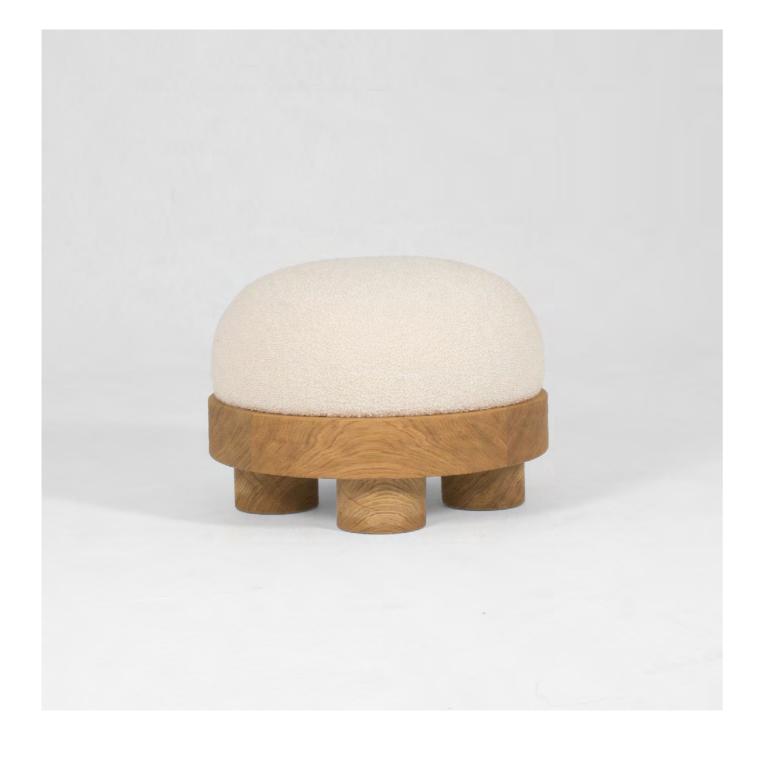

## **NOMAD**

**POUF** 

## **NOMAD**

• POUF

The NOMAD collection engages in a dialogue between wabi-sabi inspiration and French sophistication. The raw appearance of brushed wood contrasts with the upholstered curves of the seating; the minimal line merges with rounded forms, creating a harmonious and refined balance. The solid wood plank, seemingly floating, imparts a distinctive aesthetic and functional intent to the NOMAD sofa. While accommodating the seating, the overhangs on either side allow for placing and displaying items, giving a personal touch to the furniture.

## DIMENSIONS

Ø 60 x H 40 cm Ø 23,6 x H 15,7 in

REF. ASS-B008

## MATERIALS

Brushed solid oak and fabric