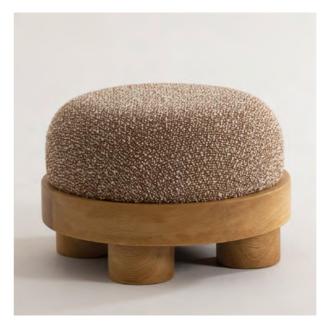

## **NOMAD**

**POUF** 

## **NOMAD**

• POUF

The NOMAD collection engages in a dialogue between wabi-sabi inspiration and French sophistication. The raw appearance of brushed wood contrasts with the upholstered curves of the seating; the minimal line merges with rounded forms, creating a harmonious and refined balance. The solid wood plank, seemingly floating, imparts a distinctive aesthetic and functional intent to the NOMAD sofa. While accommodating the seating, the overhangs on either side allow for placing and displaying items, giving a personal touch to the furniture.

## DIMENSIONS

Ø 60 x H 40 cm Ø 23,6 x H 15,7 in

REF. ASS-B008

## MATERIALS

Brushed solid oak and fabric