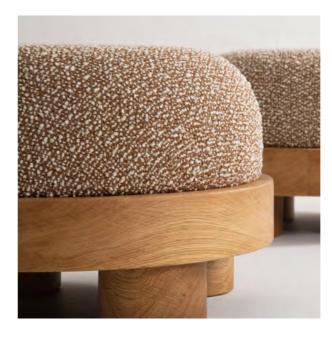

## **NOMAD**

• POUF

The NOMAD collection engages in a dialogue between wabi-sabi inspiration and French sophistication. The raw appearance of brushed wood contrasts with the upholstered curves of the seating; the minimal line merges with rounded forms, creating a harmonious and refined balance. The solid wood plank, seemingly floating, imparts a distinctive aesthetic and functional intent to the NOMAD sofa. While accommodating the seating, the overhangs on either side allow for placing and displaying items, giving a personal touch to the furniture.

## MATERIALS

Brushed solid oak and fabric