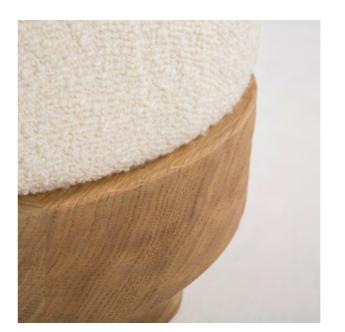

## **NOMAD**

• POUF

The NOMAD collection engages in a dialogue between wabi-sabi inspiration and French sophistication. The raw appearance of brushed wood contrasts with the upholstered curves of the seating; the minimal line merges with rounded forms, creating a harmonious and refined balance. The solid wood plank, seemingly floating, imparts a distinctive aesthetic and functional intent to the NOMAD sofa. While accommodating the seating, the overhangs on either side allow for placing and displaying items, giving a personal touch to the furniture.

## MATERIALS

Brushed solid oak and fabric