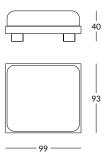

⋒ EMMANUELLE SIMON

NOMAD

OTTOMAN

DESIGN@EMMANUELLESIMON.COM









## NOMAD • OTTOMAN

The NOMAD collection engages in a dialogue between wabi-sabi inspiration and French sophistication. The raw appearance of brushed wood contrasts with the upholstered curves of the seating; the minimal line merges with rounded forms, creating a harmonious and refined balance. The solid wood plank, seemingly floating, imparts a distinctive aesthetic and functional intent to the NOMAD sofa. While accommodating the seating, the overhangs on either side allow for placing and displaying items, giving a personal touch to the furniture.

## DIMENSIONS

L 99 x P 93 x H 40 cm W 39 x D 36,6 x H 15,7 in

REF. ASS-B007

## MATERIALS

Brushed solid oak and fabric