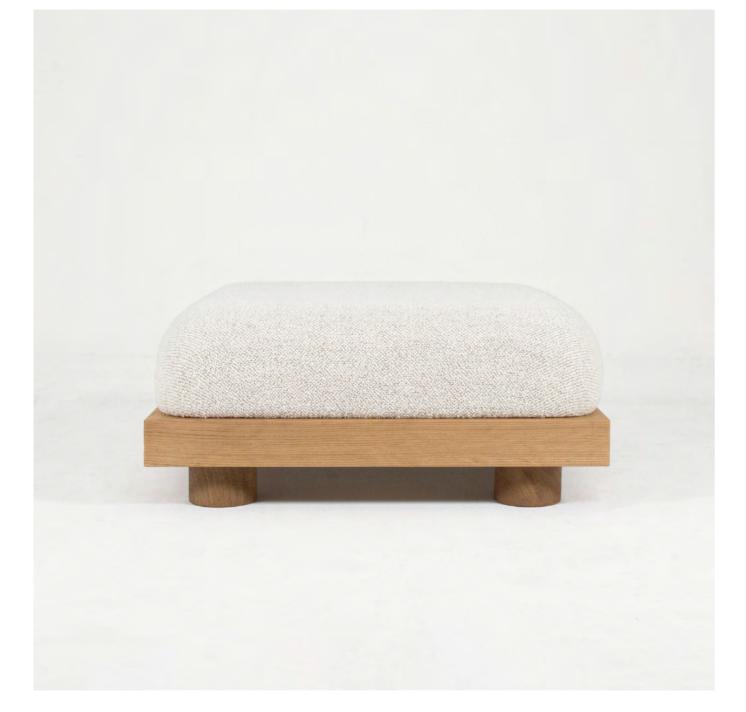

## NOMAD • OTTOMAN

The NOMAD collection engages in a dialogue between wabi-sabi inspiration and French sophistication. The raw appearance of brushed wood contrasts with the upholstered curves of the seating; the minimal line merges with rounded forms, creating a harmonious and refined balance. The solid wood plank, seemingly floating, imparts a distinctive aesthetic and functional intent to the NOMAD sofa. While accommodating the seating, the overhangs on either side allow for placing and displaying items, giving a personal touch to the furniture.

## MATERIALS

Brushed solid oak and fabric