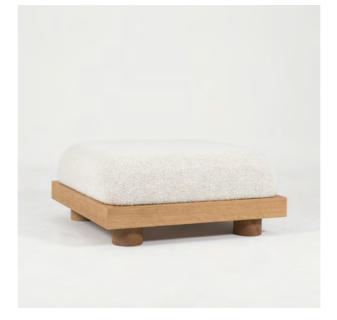

## NOMAD • OTTOMAN

The NOMAD collection engages in a dialogue between wabi-sabi inspiration and French sophistication. The raw appearance of brushed wood contrasts with the upholstered curves of the seating; the minimal line merges with rounded forms, creating a harmonious and refined balance. The solid wood plank, seemingly floating, imparts a distinctive aesthetic and functional intent to the NOMAD sofa. While accommodating the seating, the overhangs on either side allow for placing and displaying items, giving a personal touch to the furniture.

## MATERIALS

Brushed solid oak and fabric