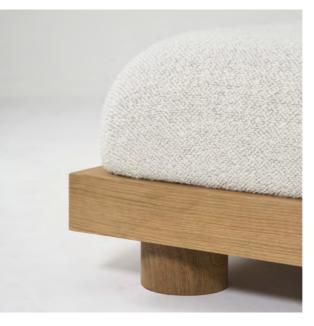

## NOMAD • OTTOMAN

The NOMAD collection engages in a dialogue between wabi-sabi inspiration and French sophistication. The raw appearance of brushed wood contrasts with the upholstered curves of the seating; the minimal line merges with rounded forms, creating a harmonious and refined balance. The solid wood plank, seemingly floating, imparts a distinctive aesthetic and functional intent to the NOMAD sofa. While accommodating the seating, the overhangs on either side allow for placing and displaying items, giving a personal touch to the furniture.

## MATERIALS

Brushed solid oak and fabric