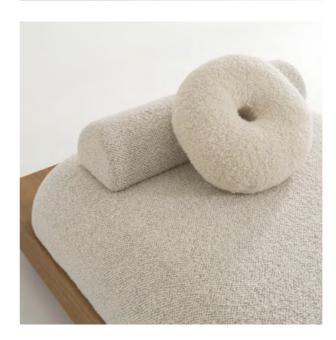

## • DAYBED

The NOMAD collection engages in a dialogue between wabi-sabi inspiration and French sophistication. The raw appearance of brushed wood contrasts with the upholstered curves of the seating; the minimal line merges with rounded forms, creating a harmonious and refined balance. The solid wood plank, seemingly floating, imparts a distinctive aesthetic and functional intent to the NOMAD sofa. While accommodating the seating, the overhangs on either side allow for placing and displaying items, giving a personal touch to the furniture.