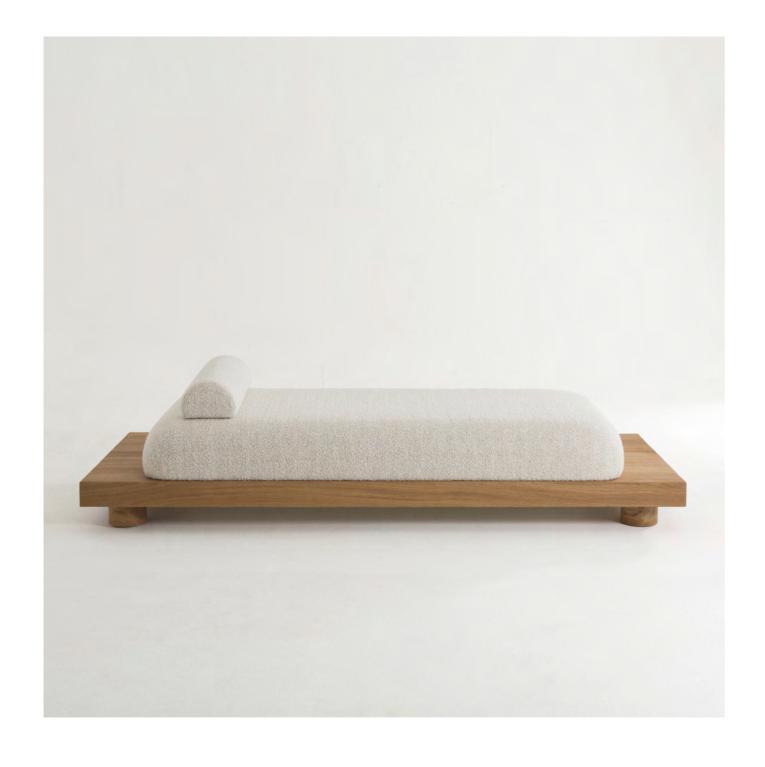

## • DAYBED

The NOMAD collection engages in a dialogue between wabi-sabi inspiration and French sophistication. The raw appearance of brushed wood contrasts with the upholstered curves of the seating; the minimal line merges with rounded forms, creating a harmonious and refined balance. The solid wood plank, seemingly floating, imparts a distinctive aesthetic and functional intent to the NOMAD sofa. While accommodating the seating, the overhangs on either side allow for placing and displaying items, giving a personal touch to the furniture.