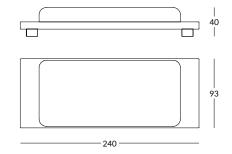

#### DIMENSIONS

L 240 x P 93 x H 40 cm W 94,5 x D 36,6 x H 15,7 in

REF. ASS-B006