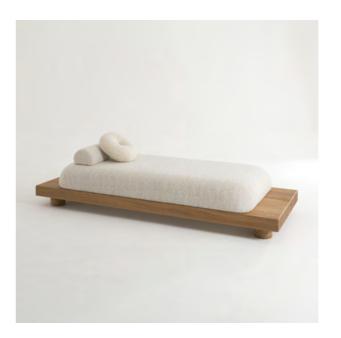

## • DAYBED

The NOMAD collection engages in a dialogue between wabi-sabi inspiration and French sophistication. The raw appearance of brushed wood contrasts with the upholstered curves of the seating; the minimal line merges with rounded forms, creating a harmonious and refined balance. The solid wood plank, seemingly floating, imparts a distinctive aesthetic and functional intent to the NOMAD sofa. While accommodating the seating, the overhangs on either side allow for placing and displaying items, giving a personal touch to the furniture.