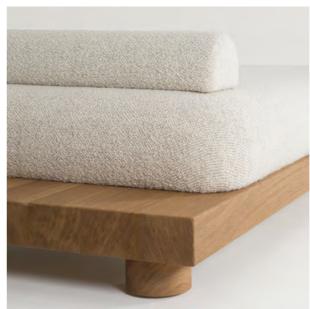

## • DAYBED

The NOMAD collection engages in a dialogue between wabi-sabi inspiration and French sophistication. The raw appearance of brushed wood contrasts with the upholstered curves of the seating; the minimal line merges with rounded forms, creating a harmonious and refined balance. The solid wood plank, seemingly floating, imparts a distinctive aesthetic and functional intent to the NOMAD sofa. While accommodating the seating, the overhangs on either side allow for placing and displaying items, giving a personal touch to the furniture.

#### MATERIALS

Brushed solid oak and fabric