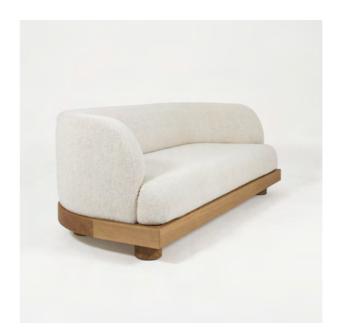

## **NOMAD**

• SOFA

The NOMAD collection engages in a dialogue between wabi-sabi inspiration and French sophistication. The raw appearance of brushed wood contrasts with the upholstered curves of the seating; the minimal line merges with rounded forms, creating a harmonious and refined balance. The solid wood plank, seemingly floating, imparts a distinctive aesthetic and functional intent to the NOMAD sofa. While accommodating the seating, the overhangs on either side allow for placing and displaying items, giving a personal touch to the furniture.

### DIMENSIONS

L 220 x P 93 x H 73 cm W 86,6 x D 36,6 x H 28,7 in

REF. ASS-B003

### MATERIALS

Brushed solid oak and fabric