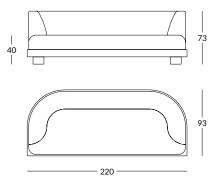

### DIMENSIONS

L 220 x P 93 x H 73 cm W 86,6 x D 36,6 x H 28,7 in

REF. ASS-B003