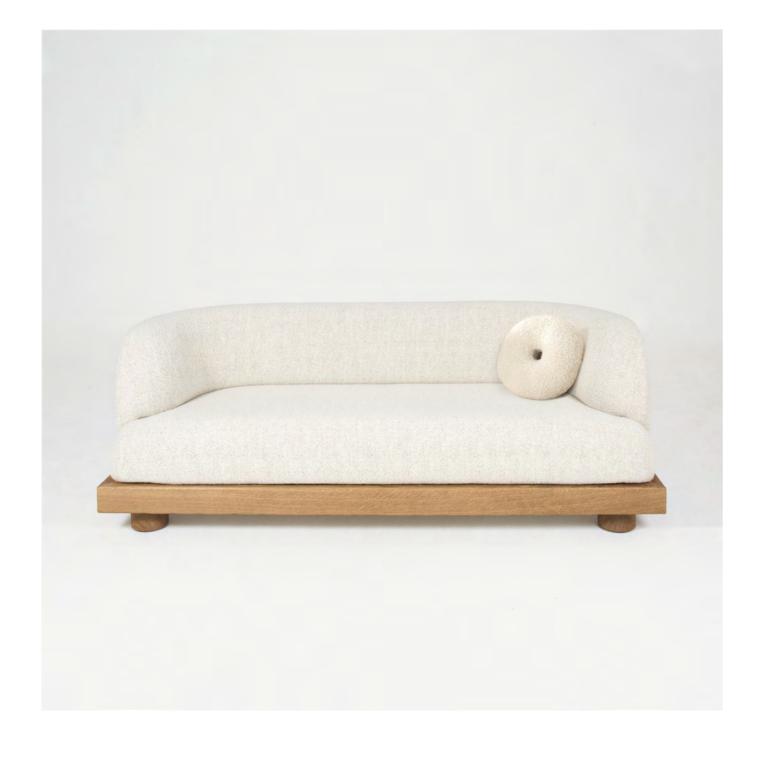

## **NOMAD**

• SOFA

The NOMAD collection engages in a dialogue between wabi-sabi inspiration and French sophistication. The raw appearance of brushed wood contrasts with the upholstered curves of the seating; the minimal line merges with rounded forms, creating a harmonious and refined balance. The solid wood plank, seemingly floating, imparts a distinctive aesthetic and functional intent to the NOMAD sofa. While accommodating the seating, the overhangs on either side allow for placing and displaying items, giving a personal touch to the furniture.

### DIMENSIONS

L 220 x P 93 x H 73 cm W 86,6 x D 36,6 x H 28,7 in

REF. ASS-B003

### MATERIALS

Brushed solid oak and fabric