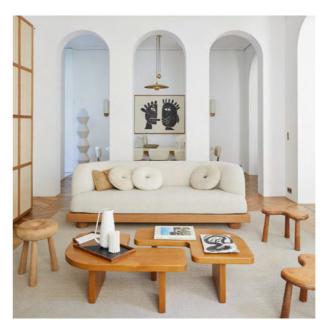

## **NOMAD**

• SOFA

The NOMAD collection engages in a dialogue between wabi-sabi inspiration and French sophistication. The raw appearance of brushed wood contrasts with the upholstered curves of the seating; the minimal line merges with rounded forms, creating a harmonious and refined balance. The solid wood plank, seemingly floating, imparts a distinctive aesthetic and functional intent to the NOMAD sofa. While accommodating the seating, the overhangs on either side allow for placing and displaying items, giving a personal touch to the furniture.