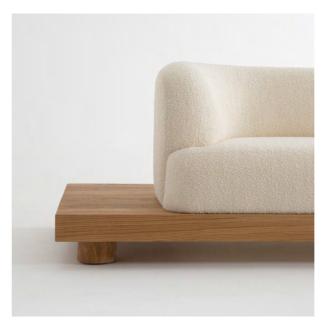

## • SOFA WITH SIDE TABLES

The NOMAD collection engages in a dialogue between wabi-sabi inspiration and French sophistication. The raw appearance of brushed wood contrasts with the upholstered curves of the seating; the minimal line merges with rounded forms, creating a harmonious and refined balance. The solid wood plank, seemingly floating, imparts a distinctive aesthetic and functional intent to the NOMAD sofa. While accommodating the seating, the overhangs on either side allow for placing and displaying items, giving a personal touch to the furniture.

### MATERIALS

Brushed solid oak and fabric