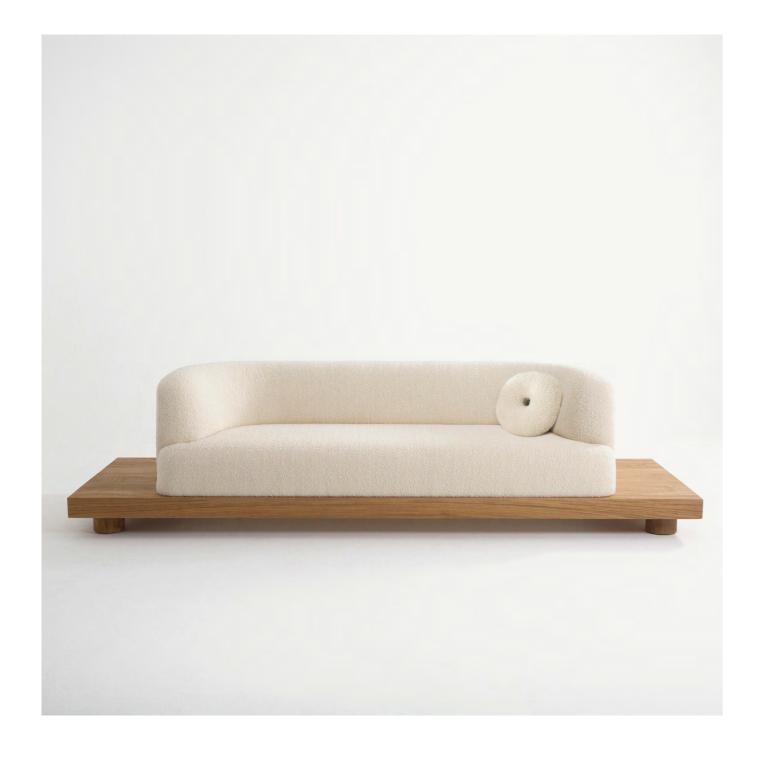

## • SOFA WITH SIDE TABLES

The NOMAD collection engages in a dialogue between wabi-sabi inspiration and French sophistication. The raw appearance of brushed wood contrasts with the upholstered curves of the seating; the minimal line merges with rounded forms, creating a harmonious and refined balance. The solid wood plank, seemingly floating, imparts a distinctive aesthetic and functional intent to the NOMAD sofa. While accommodating the seating, the overhangs on either side allow for placing and displaying items, giving a personal touch to the furniture.

### DIMENSIONS

L 300 x P 93 x H 73 cm W 118,1 x D 36,6 x H 28,7 in

REF. ASS-B001

### MATERIALS

Brushed solid oak and fabric