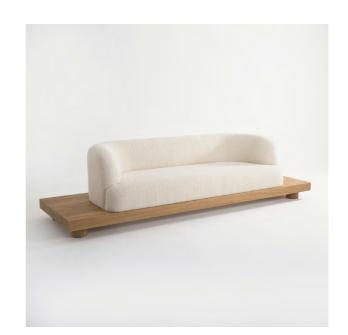

## • SOFA WITH SIDE TABLES

The NOMAD collection engages in a dialogue between wabi-sabi inspiration and French sophistication. The raw appearance of brushed wood contrasts with the upholstered curves of the seating; the minimal line merges with rounded forms, creating a harmonious and refined balance. The solid wood plank, seemingly floating, imparts a distinctive aesthetic and functional intent to the NOMAD sofa. While accommodating the seating, the overhangs on either side allow for placing and displaying items, giving a personal touch to the furniture.

### DIMENSIONS

L 300 x P 93 x H 73 cm W 118,1 x D 36,6 x H 28,7 in

REF. ASS-B001

### MATERIALS

Brushed solid oak and fabric