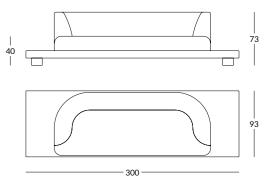

### DIMENSIONS

L 300 x P 93 x H 73 cm W 118,1 x D 36,6 x H 28,7 in

REF. ASS-B001