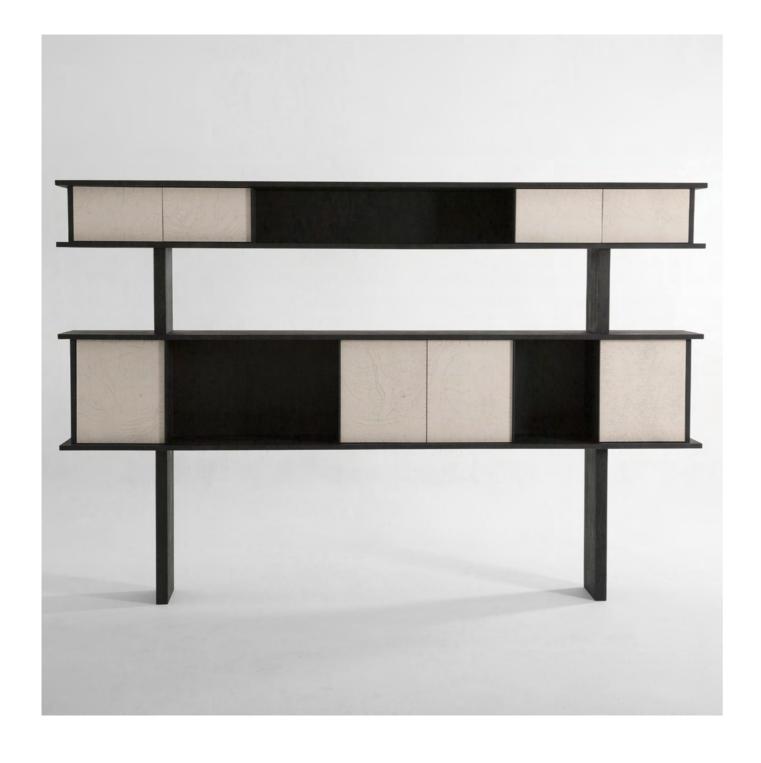

# **JONATHAN**

• BOOKCASE

The JONATHAN collection blends functionality and aesthetics. The modular and customizable system of the bookshelf ensures freedom in composition and a sense of lightness in space. The combination of noble materials such as Raku, black-patinated Assamela wood, and black metal gives it a dimension that is both functional and extremely refined.

## DIMENSIONS

L 260 x P 35 x H 172 cm W 102,4 x D 13,8 x H 67,7 in

REF. RAN-B001

## MATERIALS

Raku, blackened solid wood and metal

\*Raku is an artisanal process. The density of the cracks is random and unique.