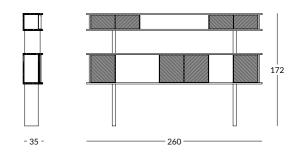

## DIMENSIONS

L 260 x P 35 x H 172 cm W 102,4 x D 13,8 x H 67,7 in

REF. RAN-B001