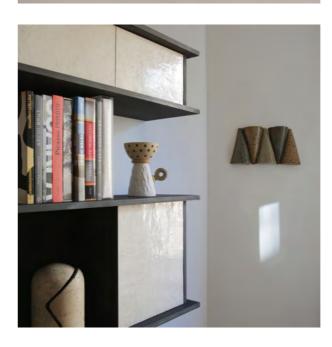

# **JONATHAN**

• BOOKCASE

The JONATHAN collection blends functionality and aesthetics. The modular and customizable system of the bookshelf ensures freedom in composition and a sense of lightness in space. The combination of noble materials such as Raku, black-patinated Assamela wood, and black metal gives it a dimension that is both functional and extremely refined.