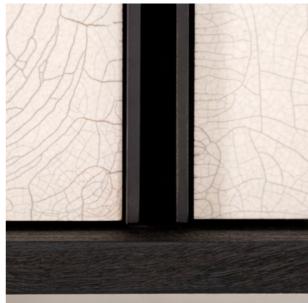

## MATERIALS

Raku, blackened solid wood and metal

\*Raku is an artisanal process. The density of the cracks is random and unique.