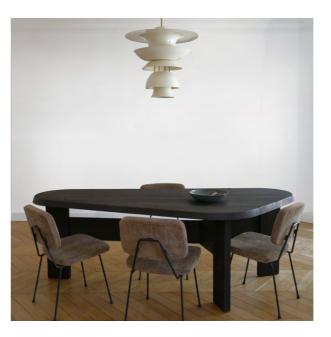

### • DINING TABLE / DESK

The ELLY collection celebrates the presence of material with its thick solid wood tabletops and traditionally joined beveled edges. In natural oak or black-patinated Assamela, the texture of the brushed solid wood, combined with blackened metal, enhances the tactile aspect of these expressive pieces. The ELLY table, with its asymmetrical triangular shapes, can be used as a dining table or a desk, and can be experienced individually or in combination.