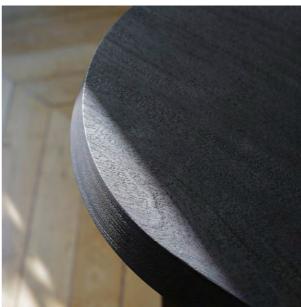

### • DINING TABLE / DESK

The ELLY collection celebrates the presence of material with its thick solid wood tabletops and traditionally joined beveled edges. In natural oak or black-patinated Assamela, the texture of the brushed solid wood, combined with blackened metal, enhances the tactile aspect of these expressive pieces. The ELLY table, with its asymmetrical triangular shapes, can be used as a dining table or a desk, and can be experienced individually or in combination.

#### MATERIALS

Blackened brushed solid oak and blackened metal