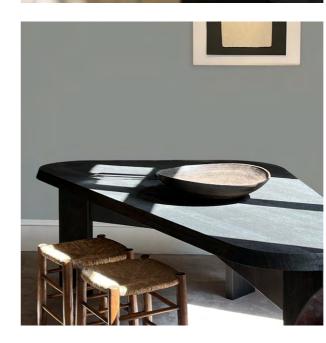

### • DINING TABLE / DESK

The ELLY collection celebrates the presence of material with its thick solid wood tabletops and traditionally joined beveled edges. In natural oak or black-patinated Assamela, the texture of the brushed solid wood, combined with blackened metal, enhances the tactile aspect of these expressive pieces. The ELLY table, with its asymmetrical triangular shapes, can be used as a dining table or a desk, and can be experienced individually or in combination.