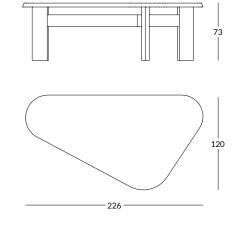

### • DINING TABLE / DESK

The ELLY collection celebrates the presence of material with its thick solid wood tabletops and traditionally joined beveled edges. In natural oak or black-patinated Assamela, the texture of the brushed solid wood, combined with blackened metal, enhances the tactile aspect of these expressive pieces. The ELLY table, with its asymmetrical triangular shapes, can be used as a dining table or a desk, and can be experienced individually or in combination.

#### DIMENSIONS

L 226 x P 120 x H 73 cm W 89 x D 47,2 x H 28,7 in

REF. TAB-B001-AS