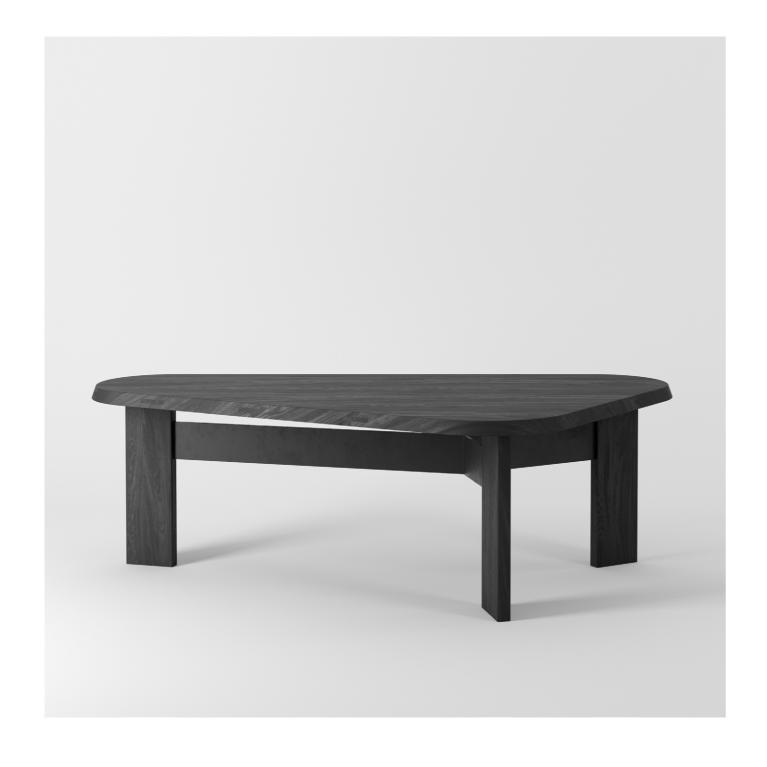

### • DINING TABLE / DESK

The ELLY collection celebrates the presence of material with its thick solid wood tabletops and traditionally joined beveled edges. In natural oak or black-patinated Assamela, the texture of the brushed solid wood, combined with blackened metal, enhances the tactile aspect of these expressive pieces. The ELLY table, with its asymmetrical triangular shapes, can be used as a dining table or a desk, and can be experienced individually or in combination.

#### DIMENSIONS

L 226 x P 120 x H 73 cm W 89 x D 47,2 x H 28,7 in

REF. TAB-B001-AS

#### MATERIALS

Blackened brushed solid oak and blackened metal